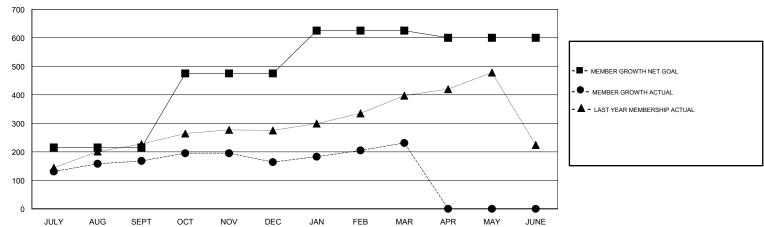

## GOALS AND ACTUAL MEMBERS CUMULATIVE

| DROPPED CLUBS: 1  DROPPED MEMBERS |     | 88 CLUBS OF 125 ADDED 1 OR MORE<br>NEW MEMBERS | GENDER DISTRIBUTION  MALE 2,764 (70.21%)  FEMALE 1,173 (29.79%)  Women Percentage Fiscal Year Goal: 15% |     |
|-----------------------------------|-----|------------------------------------------------|---------------------------------------------------------------------------------------------------------|-----|
| DECEASED                          | 4   | CLICK HERE FOR CUMULATIVE                      | TOTAL FAMILY UNIT MEMBERS                                                                               | 387 |
| CLUB CANCELLED                    | 0   | MEMBERSHIP DATA                                |                                                                                                         | 240 |
| OTHER                             | 206 |                                                | FAMILY MEMBERS PAYING HALF DUES                                                                         | 210 |
| TOTAL                             | 210 |                                                |                                                                                                         |     |