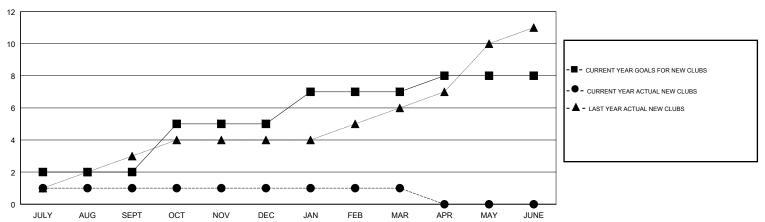

2             | 1         | 1             | JULY/AUG/SEPT         | 215                       | 253                     | 72                                           |
| OCT/NOV/DEC           | 3             | 0         | 0             | OCT/NOV/DEC           | 260                       | 101                     | 97                                           |
| JAN/FEB/MAR           | 2             | 0         | 0             | JAN/FEB/MAR           | 150                       | 110                     | 41                                           |
| APR/MAY/JUNE          | 1             | 0         | 0             | APR/MAY/JUNE          | -25                       | 0                       | 0                                            |

#### GOALS AND ACTUAL NEW CLUBS CUMULATIVE



## GOALS AND ACTUAL MEMBERS CUMULATIVE



| DROPPED CLUBS: 1  DROPPED MEMBERS |     | 88 CLUBS OF 125 ADDED 1 OR MORE<br>NEW MEMBERS | GENDER DISTRIBUTION  MALE 2,764 (70.21%)  FEMALE 1,173 (29.79%)  Women Percentage Fiscal Year Goal: 15% |     |
|-----------------------------------|-----|------------------------------------------------|---------------------------------------------------------------------------------------------------------|-----|
| DECEASED                          | 4   | CLICK HERE FOR CUMULATIVE                      | TOTAL FAMILY UNIT MEMBERS                                                                               | 387 |
| CLUB CANCELLED                    | 0   | MEMBERSHIP DATA                                |